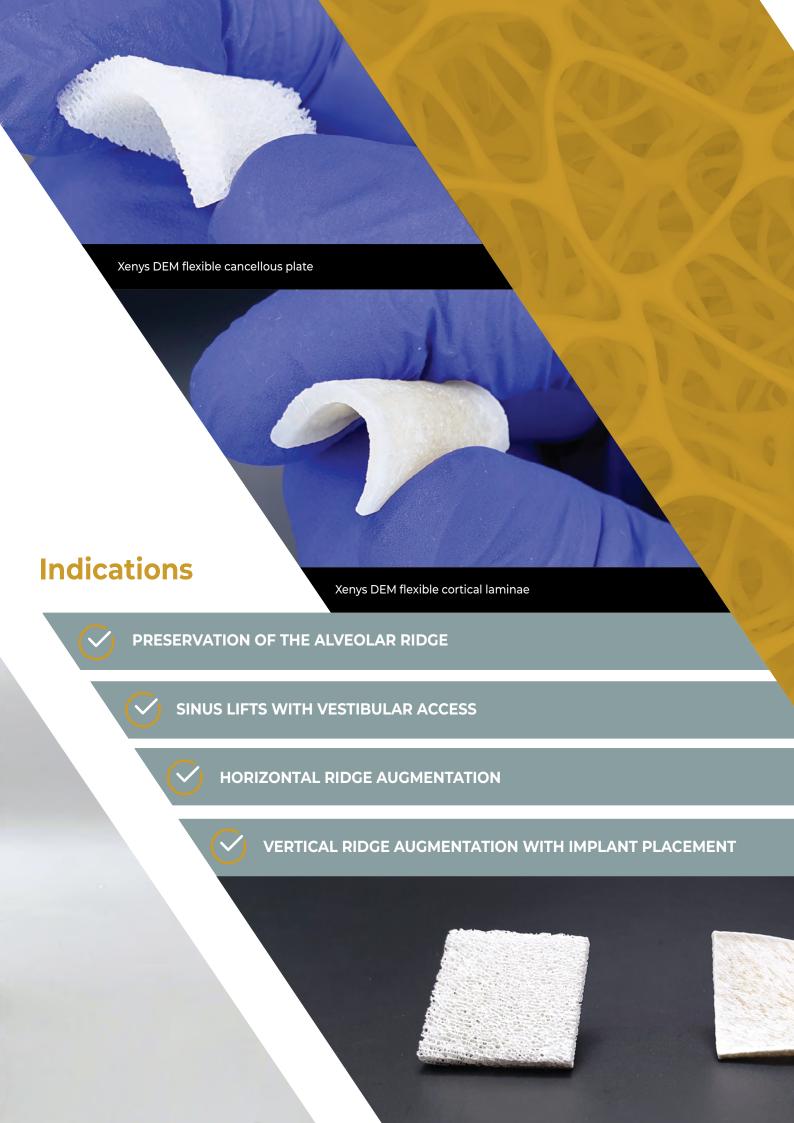

This allows for the availability of spongy bone blocks as soft as a sponge and extremely flexible cortical bone sheets, adapting to the specific needs of reconstructive surgical procedures.

Partially demineralized flexible grafts

For this reason, Tiss'You has developed and patented EstRem (Esterification Cell-Removal Technology - patent number WO2020058813A1), the tissue processing capable of treating all connective tissues of animal origin and obtaining completely biocompatible grafts while preserving all the biological and biomechanical features necessary for tissue regeneration at the implant site.