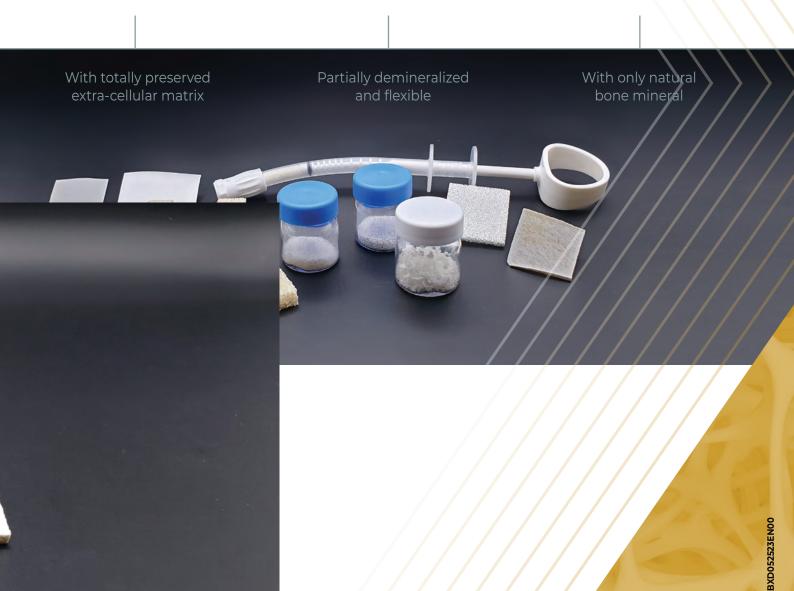

### **Xenys DEM**

**Xenys DEM** grafts, following the EstRem treatment, undergo a controlled partial demineralization process that gives them incredible flexibility while preserving their three-dimensional structure.

This allows for the availability of spongy bone blocks as soft as a sponge and extremely flexible cortical bone sheets, adapting to the specific needs of reconstructive surgical procedures.

Partially demineralized flexible grafts

For this reason, Tiss'You has developed and patented EstRem (Esterification Cell-Removal Technology - patent number WO2020058813A1), the tissue processing capable of treating all connective tissues of animal origin and obtaining completely biocompatible grafts while preserving all the biological and biomechanical features necessary for tissue regeneration at the implant site.